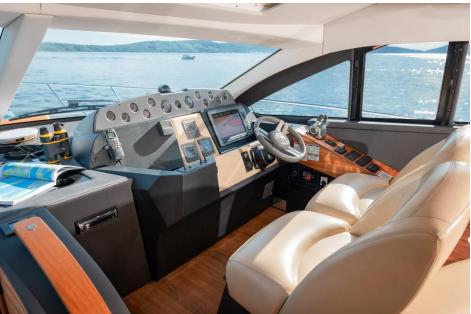

#### **INTERIOR GALLERY**

Sealine T50 interiors have been designed to ensure that you feel right at home while on your voyage. Her living spaces are voluminous, well ventilated, have plenty of natural illumination and offer plenty of room to socialize and entertain. Cabin layout consists of master cabin with en suite bathroom and 2 guest cabins with bathroom in hallway.