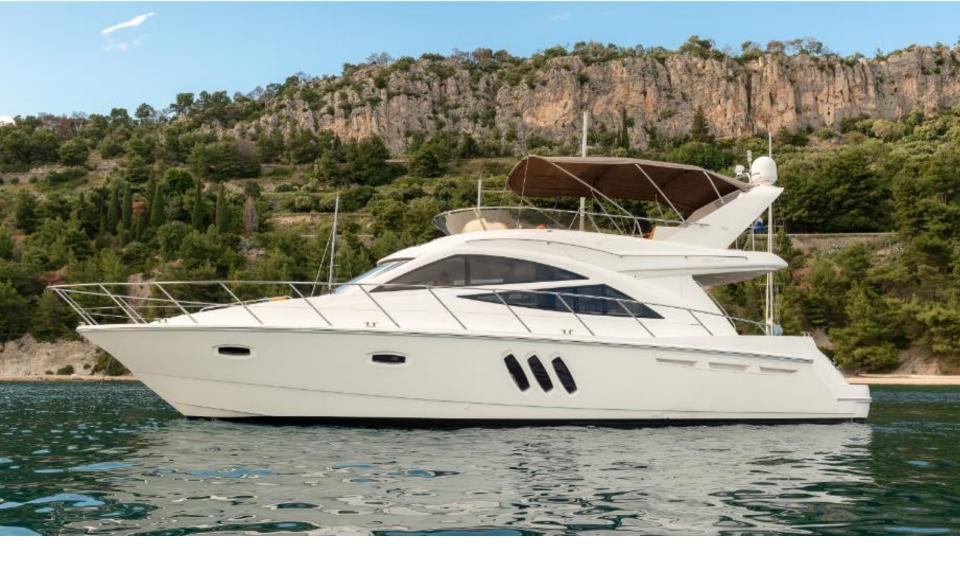

# SEALINE T50

This majestic 50-footer is an excellent choice for a memorable cruise. Her elegant design and top-notch performance ensures that she will provide the ultimate cruising experience. She offers a smooth and stable ride, while you enjoy the luxurious amenities on board.