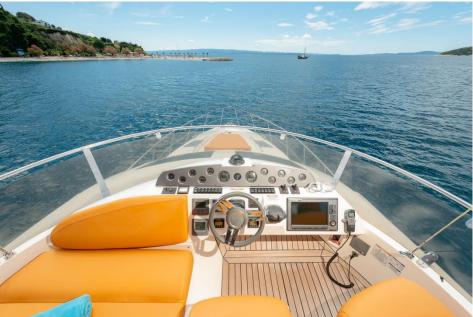

elegant design and top-notch performance ensures that she will provide the ultimate cruising experience. She offers a smooth and stable ride, while you enjoy the luxurious amenities on board.

Interior equipment: Air condition, generator, dishwasher, microvawe, dryer, CD player, SAT TV, coffee maker

#### **INTERIOR GALLERY**



Sealine T50 interiors have been designed to ensure that you feel right at home while on your voyage. Her living spaces are voluminous, well ventilated, have plenty of natural illumination and offer plenty of room to socialize and entertain. Cabin layout consists of master cabin with en suite bathroom and 2 guest cabins with bathroom in hallway.

## **SALOON**









### **CABINS**









#### **TOILETS**











#### **EXTERIOR**



#### **FLYBRIDGE**









#### **COCKPIT**







#### **SUNDECK**