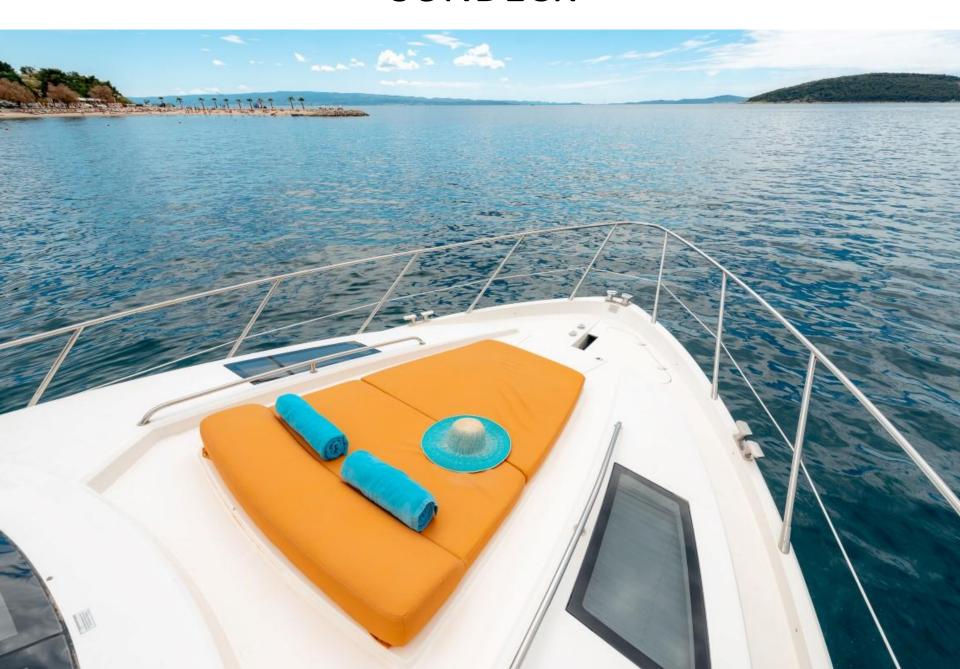

res that she will provide the ultimate cruising experience. She offers a smooth and stable ride, while you enjoy the luxurious amenities on board.

Interior equipment: Air condition, generator, dishwasher, microvawe, dryer, CD player, SAT TV, coffee maker

#### **INTERIOR GALLERY**



Sealine T50 interiors have been designed to ensure that you feel right at home while on your voyage. Her living spaces are voluminous, well ventilated, have plenty of natural illumination and offer plenty of room to socialize and entertain. Cabin layout consists of master cabin with en suite bathroom and 2 guest cabins with bathroom in hallway.

## **SALOON**









### **CABINS**









#### **TOILETS**











#### **EXTERIOR**



#### **FLYBRIDGE**









#### **COCKPIT**







#### **SUNDECK**