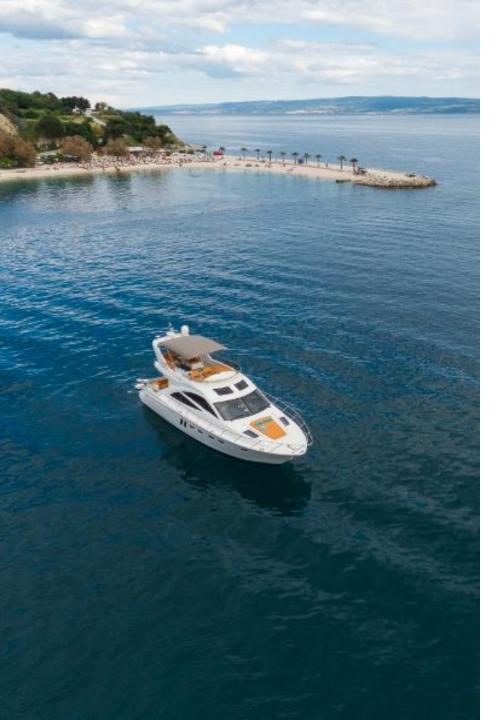

# SEALINE T50



#### **SPECIFICATIONS**

Yacht builder: Sealine

Build year: 2011.

People on board:

daily charter: 9 + skipper

overnight stay: 6 guests + skipper

Length overall: 15.4 m

Beam: 4.6 m

Cabins: 3

Berths: 6

o 2x double beds

2x single beds

Toilets: 2

Engine:

o 2 x 575.0 HP

> Volvo



This majestic 50-footer is an excellent choice for a memorable cruise. Her elegant design and top-notch performance ensures that she will provide the ultimate cruising experience. She offers a smooth and stable ride, while you enjoy the luxurious amenities on board.

Interior equipment: Air condition, generator, dishwasher, microvawe, dryer, CD player, SAT TV, coffee maker

#### **INTERIOR GALLERY**



Sealine T50 interiors have been designed to ensure that you feel right at home while on your voyage.