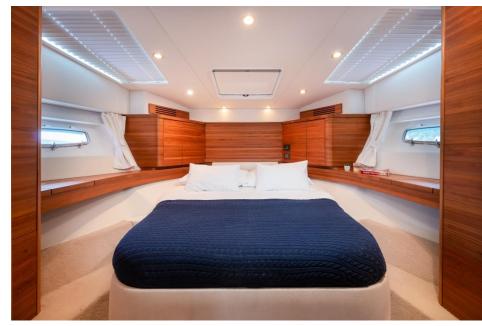

#### **INTERIOR GALLERY**

Sealine T50 interiors have been designed to ensure that you feel right at home while on your voyage. Her living spaces are voluminous, well ventilated, have plenty of natural illumination and offer plenty of room to socialize and entertain. Cabin layout consists of master cabin with en suite bathroom and 2 guest cabins with bathroom in hallway.

### **CABINS**