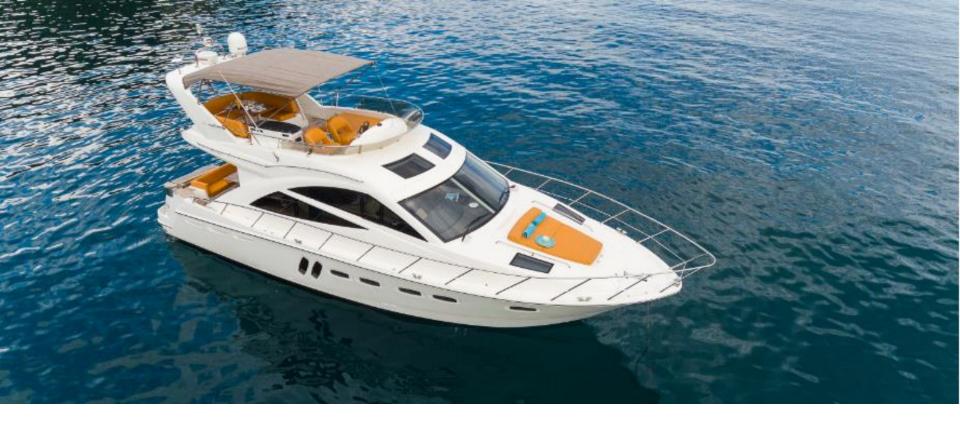

# SEALINE T50



#### **SPECIFICATIONS**

Yacht builder: Sealine

Build year: 2011.

People on board:

daily charter: 9 + skipper

overnight stay: 6 guests + skipper

Length overall: 15.4 m

Beam: 4.6 m

Cabins: 3

Berths: 6

o 2x double beds

2x single beds

Toilets: 2

Engine:

o 2 x 575.0 HP

> Volvo



This majestic 50-footer is an excellent choice for a memorable cruise. Her elegant design and top-notch performance ensures that she will provide the ultimate cruising experience. She offers a smooth and stable ride, while you enjoy the luxurious amenities on board.

Interior equipment: Air condition, generator, dishwasher, microvawe, dryer, CD player, SAT TV, coffee maker

#### **INTERIOR GALLERY**



Sealine T50 interiors have been designed to ensure that you feel right at home while on your voyage. Her living spaces are voluminous, well ventilated, have plenty of natural illumination and offer plenty of room to socialize and entertain. Cabin layout consists of master cabin with en suite bathroom and 2 guest cabins with bathroom in hallway.

## **SALOON**









### **CABINS**