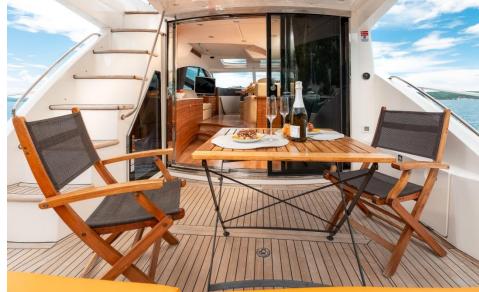

tch performance ensures that she will provide the ultimate cruising experience. She offers a smooth and stable ride, while you enjoy the luxurious amenities on board.

Interior equipment: Air condition, generator, dishwasher, microvawe, dryer, CD player, SAT TV, coffee maker

#### **INTERIOR GALLERY**



Sealine T50 interiors have been designed to ensure that you feel right at home while on your voyage. Her living spaces are voluminous, well ventilated, have plenty of natural illumination and offer plenty of room to socialize and entertain. Cabin layout consists of master cabin with en suite bathroom and 2 guest cabins with bathroom in hallway.

## **SALOON**









### **CABINS**









#### **TOILETS**











#### **EXTERIOR**



#### **FLYBRIDGE**









#### **COCKPIT**







#### **SUNDECK**