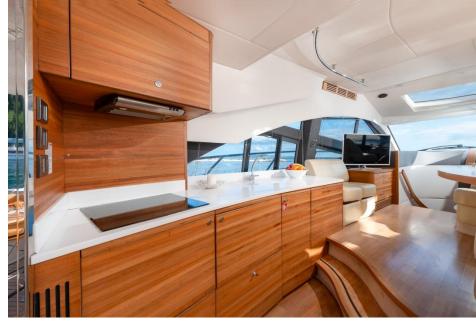

#### **INTERIOR GALLERY**

Sealine T50 interiors have been designed to ensure that you feel right at home while on your voyage. Her living spaces are voluminous, well ventilated, have plenty of natural illumination and offer plenty of room to socialize and entertain. Cabin layout consists of master cabin with en suite bathroom and 2 guest cabins with bathroom in hallway.