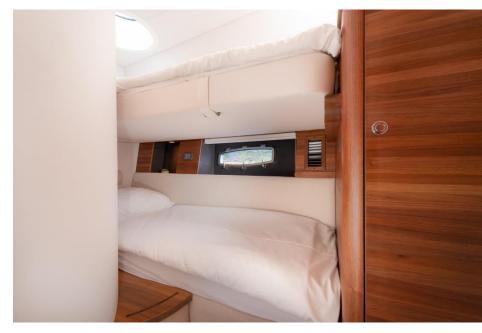

#### **INTERIOR GALLERY**

Sealine T50 interiors have been designed to ensure that you feel right at home while on your voyage. Her living spaces are voluminous, well ventilated, have plenty of natural illumination and offer plenty of room to socialize and entertain. Cabin layout consists of master cabin with en suite bathroom and 2 guest cabins with bathroom in hallway.

### **CABINS**