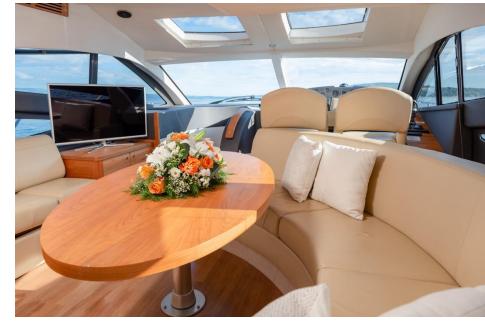

#### **INTERIOR GALLERY**

Sealine T50 interiors have been designed to ensure that you feel right at home while on your voyage. Her living spaces are voluminous, well ventilated, have plenty of natural illumination and offer plenty of room to socialize and entertain. Cabin layout consists of master cabin with en suite bathroom and 2 guest cabins with bathroom in hallway.

## **SALOON**