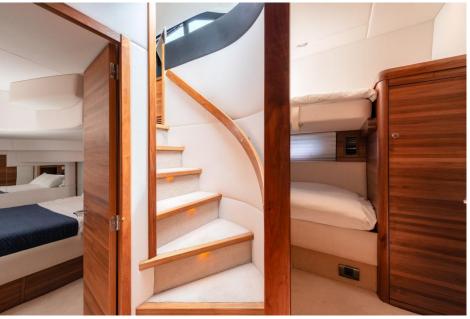

#### **INTERIOR GALLERY**

Sealine T50 interiors have been designed to ensure that you feel right at home while on your voyage. Her living spaces are voluminous, well ventilated, have plenty of natural illumination and offer plenty of room to socialize and entertain. Cabin layout consists of master cabin with en suite bathroom and 2 guest cabins with bathroom in hallway.

### **CABINS**