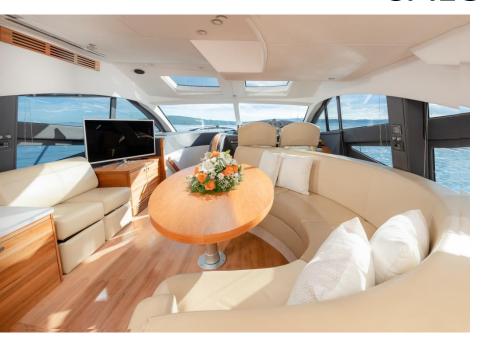

#### **INTERIOR GALLERY**

Sealine T50 interiors have been designed to ensure that you feel right at home while on your voyage. Her living spaces are voluminous, well ventilated, have plenty of natural illumination and offer plenty of room to socialize and entertain. Cabin layout consists of master cabin with en suite bathroom and 2 guest cabins with bathroom in hallway.

## **SALOON**