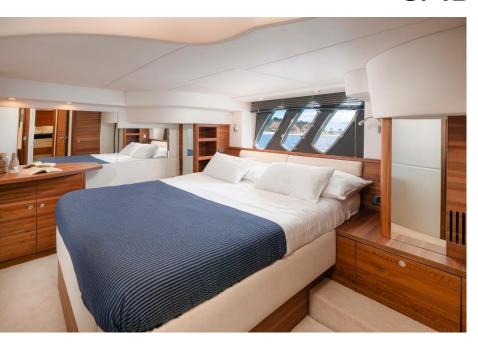

#### **INTERIOR GALLERY**

Sealine T50 interiors have been designed to ensure that you feel right at home while on your voyage. Her living spaces are voluminous, well ventilated, have plenty of natural illumination and offer plenty of room to socialize and entertain. Cabin layout consists of master cabin with en suite bathroom and 2 guest cabins with bathroom in hallway.

### **CABINS**