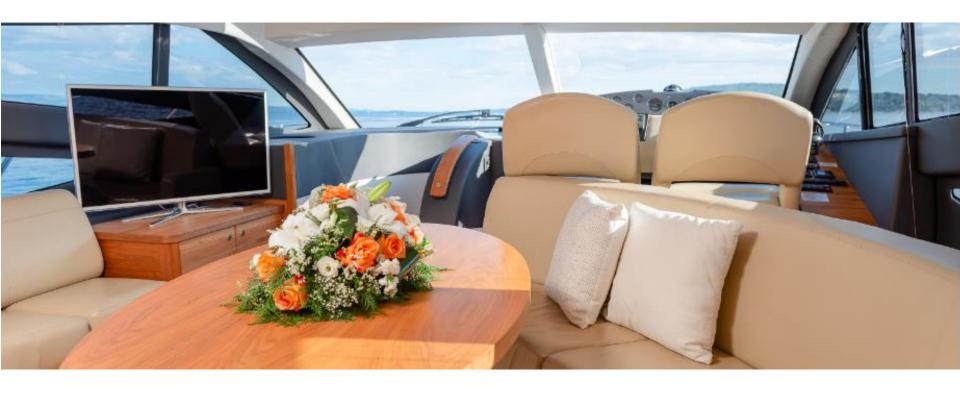

#### **INTERIOR GALLERY**

Sealine T50 interiors have been designed to ensure that you feel right at home while on your voyage. Her living spaces are voluminous, well ventilated, have plenty of natural illumination and offer plenty of room to socialize and entertain. Cabin layout consists of master cabin with en suite bathroom and 2 guest cabins with bathroom in hallway.

## **SALOON**