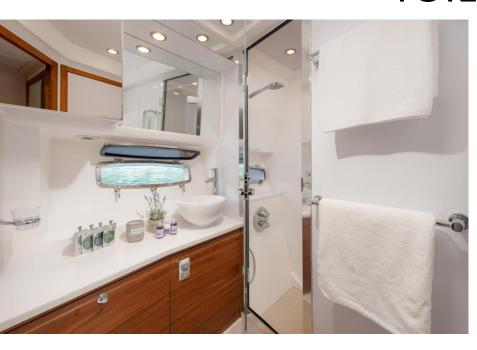

oter is an excellent choice for a memorable cruise. Her elegant design and top-notch performance ensures that she will provide the ultimate cruising experience. She offers a smooth and stable ride, while you enjoy the luxurious amenities on board.

Interior equipment: Air condition, generator, dishwasher, microvawe, dryer, CD player, SAT TV, coffee maker

#### **INTERIOR GALLERY**



Sealine T50 interiors have been designed to ensure that you feel right at home while on your voyage. Her living spaces are voluminous, well ventilated, have plenty of natural illumination and offer plenty of room to socialize and entertain. Cabin layout consists of master cabin with en suite bathroom and 2 guest cabins with bathroom in hallway.

## **SALOON**









### **CABINS**









#### **TOILETS**











#### **EXTERIOR**



#### **FLYBRIDGE**









#### **COCKPIT**







#### **SUNDECK**