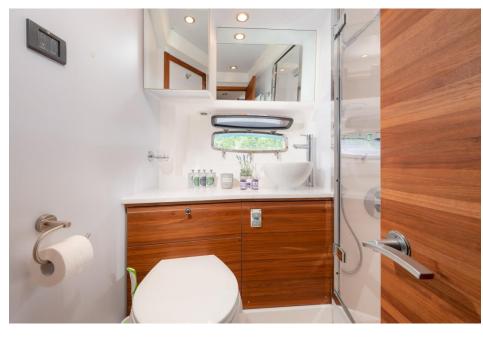

er is an excellent choice for a memorable cruise. Her elegant design and top-notch performance ensures that she will provide the ultimate cruising experience. She offers a smooth and stable ride, while you enjoy the luxurious amenities on board.

Interior equipment: Air condition, generator, dishwasher, microvawe, dryer, CD player, SAT TV, coffee maker

#### **INTERIOR GALLERY**



Sealine T50 interiors have been designed to ensure that you feel right at home while on your voyage. Her living spaces are voluminous, well ventilated, have plenty of natural illumination and offer plenty of room to socialize and entertain. Cabin layout consists of master cabin with en suite bathroom and 2 guest cabins with bathroom in hallway.

## **SALOON**









### **CABINS**









#### **TOILETS**











#### **EXTERIOR**



#### **FLYBRIDGE**









#### **COCKPIT**







#### **SUNDECK**