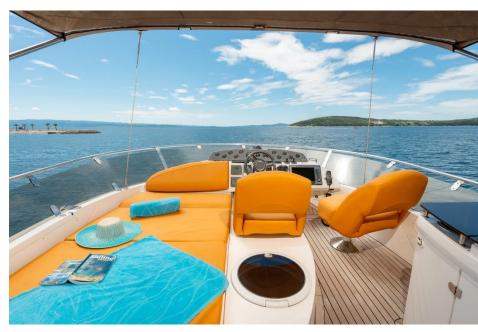

er elegant design and top-notch performance ensures that she will provide the ultimate cruising experience. She offers a smooth and stable ride, while you enjoy the luxurious amenities on board.

Interior equipment: Air condition, generator, dishwasher, microvawe, dryer, CD player, SAT TV, coffee maker

#### **INTERIOR GALLERY**



Sealine T50 interiors have been designed to ensure that you feel right at home while on your voyage. Her living spaces are voluminous, well ventilated, have plenty of natural illumination and offer plenty of room to socialize and entertain. Cabin layout consists of master cabin with en suite bathroom and 2 guest cabins with bathroom in hallway.

## **SALOON**









### **CABINS**









#### **TOILETS**











#### **EXTERIOR**



#### **FLYBRIDGE**









#### **COCKPIT**







#### **SUNDECK**