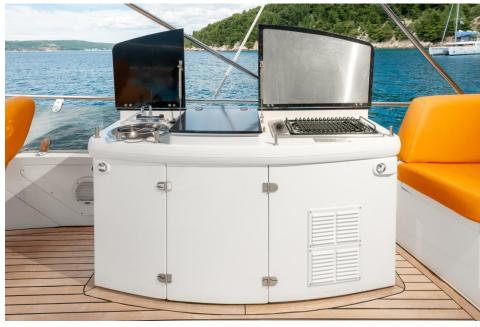

legant design and top-notch performance ensures that she will provide the ultimate cruising experience. She offers a smooth and stable ride, while you enjoy the luxurious amenities on board.

Interior equipment: Air condition, generator, dishwasher, microvawe, dryer, CD player, SAT TV, coffee maker

#### **INTERIOR GALLERY**



Sealine T50 interiors have been designed to ensure that you feel right at home while on your voyage. Her living spaces are voluminous, well ventilated, have plenty of natural illumination and offer plenty of room to socialize and entertain. Cabin layout consists of master cabin with en suite bathroom and 2 guest cabins with bathroom in hallway.

## **SALOON**









### **CABINS**









#### **TOILETS**











#### **EXTERIOR**



#### **FLYBRIDGE**









#### **COCKPIT**







#### **SUNDECK**