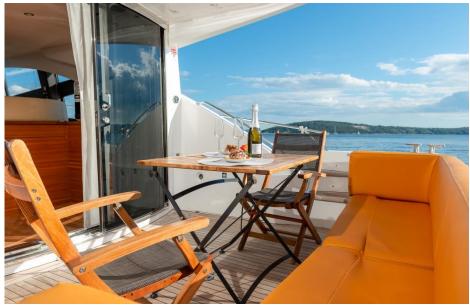

notch performance ensures that she will provide the ultimate cruising experience. She offers a smooth and stable ride, while you enjoy the luxurious amenities on board.

Interior equipment: Air condition, generator, dishwasher, microvawe, dryer, CD player, SAT TV, coffee maker

#### **INTERIOR GALLERY**



Sealine T50 interiors have been designed to ensure that you feel right at home while on your voyage. Her living spaces are voluminous, well ventilated, have plenty of natural illumination and offer plenty of room to socialize and entertain. Cabin layout consists of master cabin with en suite bathroom and 2 guest cabins with bathroom in hallway.

## **SALOON**









### **CABINS**









#### **TOILETS**











#### **EXTERIOR**



#### **FLYBRIDGE**









#### **COCKPIT**







#### **SUNDECK**