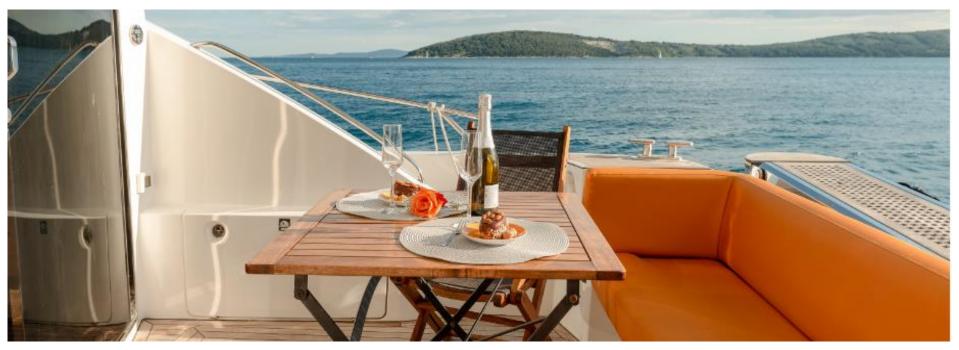

p-notch performance ensures that she will provide the ultimate cruising experience. She offers a smooth and stable ride, while you enjoy the luxurious amenities on board.

Interior equipment: Air condition, generator, dishwasher, microvawe, dryer, CD player, SAT TV, coffee maker

#### **INTERIOR GALLERY**



Sealine T50 interiors have been designed to ensure that you feel right at home while on your voyage. Her living spaces are voluminous, well ventilated, have plenty of natural illumination and offer plenty of room to socialize and entertain. Cabin layout consists of master cabin with en suite bathroom and 2 guest cabins with bathroom in hallway.

## **SALOON**









### **CABINS**









#### **TOILETS**











#### **EXTERIOR**



#### **FLYBRIDGE**









#### **COCKPIT**







#### **SUNDECK**