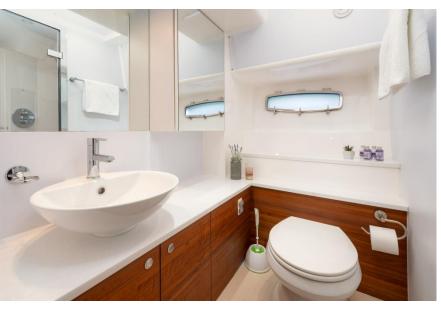

is an excellent choice for a memorable cruise. Her elegant design and top-notch performance ensures that she will provide the ultimate cruising experience. She offers a smooth and stable ride, while you enjoy the luxurious amenities on board.

Interior equipment: Air condition, generator, dishwasher, microvawe, dryer, CD player, SAT TV, coffee maker

#### **INTERIOR GALLERY**



Sealine T50 interiors have been designed to ensure that you feel right at home while on your voyage. Her living spaces are voluminous, well ventilated, have plenty of natural illumination and offer plenty of room to socialize and entertain. Cabin layout consists of master cabin with en suite bathroom and 2 guest cabins with bathroom in hallway.

## **SALOON**









### **CABINS**









#### **TOILETS**











#### **EXTERIOR**



#### **FLYBRIDGE**









#### **COCKPIT**







#### **SUNDECK**