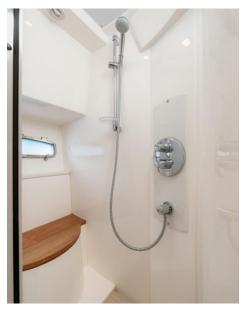

s an excellent choice for a memorable cruise. Her elegant design and top-notch performance ensures that she will provide the ultimate cruising experience. She offers a smooth and stable ride, while you enjoy the luxurious amenities on board.

Interior equipment: Air condition, generator, dishwasher, microvawe, dryer, CD player, SAT TV, coffee maker

#### **INTERIOR GALLERY**



Sealine T50 interiors have been designed to ensure that you feel right at home while on your voyage. Her living spaces are voluminous, well ventilated, have plenty of natural illumination and offer plenty of room to socialize and entertain. Cabin layout consists of master cabin with en suite bathroom and 2 guest cabins with bathroom in hallway.

## **SALOON**









### **CABINS**









#### **TOILETS**











#### **EXTERIOR**



#### **FLYBRIDGE**









#### **COCKPIT**







#### **SUNDECK**