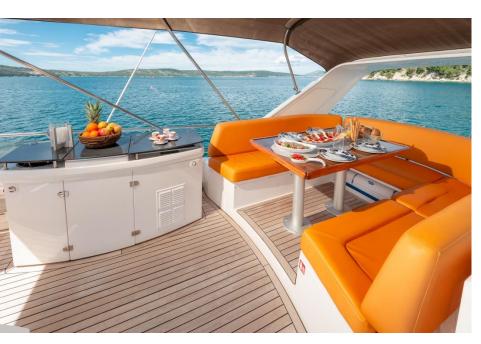

Her elegant design and top-notch performance ensures that she will provide the ultimate cruising experience. She offers a smooth and stable ride, while you enjoy the luxurious amenities on board.

Interior equipment: Air condition, generator, dishwasher, microvawe, dryer, CD player, SAT TV, coffee maker

#### **INTERIOR GALLERY**



Sealine T50 interiors have been designed to ensure that you feel right at home while on your voyage. Her living spaces are voluminous, well ventilated, have plenty of natural illumination and offer plenty of room to socialize and entertain. Cabin layout consists of master cabin with en suite bathroom and 2 guest cabins with bathroom in hallway.

## **SALOON**









### **CABINS**









#### **TOILETS**











#### **EXTERIOR**



#### **FLYBRIDGE**









#### **COCKPIT**







#### **SUNDECK**