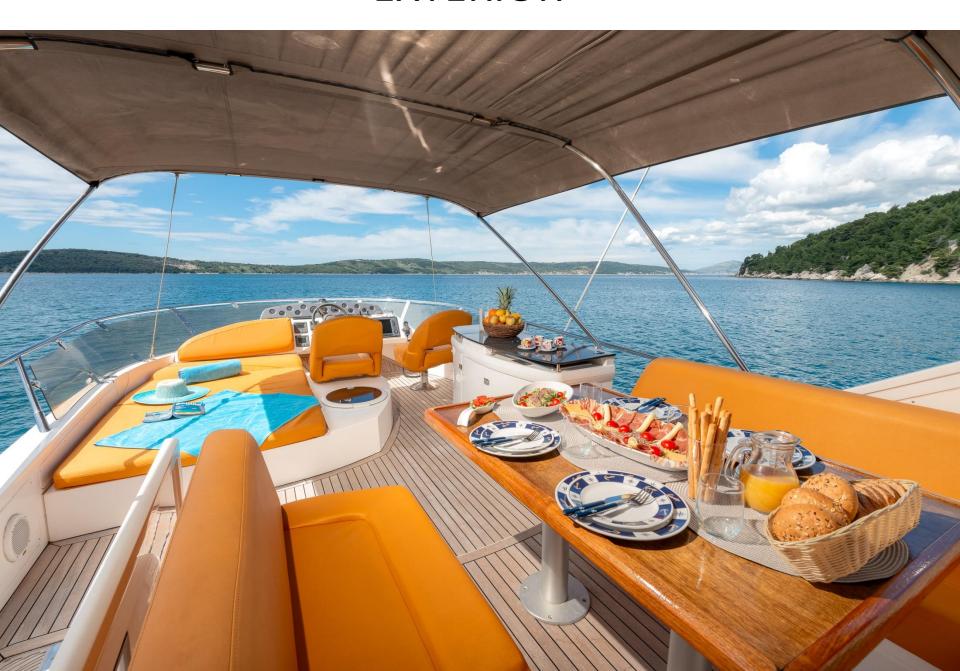

or a memorable cruise. Her elegant design and top-notch performance ensures that she will provide the ultimate cruising experience. She offers a smooth and stable ride, while you enjoy the luxurious amenities on board.

Interior equipment: Air condition, generator, dishwasher, microvawe, dryer, CD player, SAT TV, coffee maker

#### **INTERIOR GALLERY**



Sealine T50 interiors have been designed to ensure that you feel right at home while on your voyage. Her living spaces are voluminous, well ventilated, have plenty of natural illumination and offer plenty of room to socialize and entertain. Cabin layout consists of master cabin with en suite bathroom and 2 guest cabins with bathroom in hallway.

## **SALOON**









### **CABINS**









#### **TOILETS**











#### **EXTERIOR**



#### **FLYBRIDGE**









#### **COCKPIT**







#### **SUNDECK**